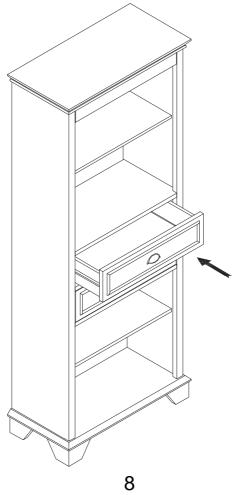

using Round Head Bolt (N).



Step 2. Set Drawer Front Panel (13), Drawer Side Panels (11), Drawer Bottom Panel (12) and Drawer Back Panel (14) into place using Long Screw (I).

Attach Handle(J) to Drawer Front Panel (13) using Short Round head bolt (K).

Repeat for second drawer.





Step 5. Set Bottom Panel (6) into place using Long Bolt (E), Barrel Nut (D), Wood Dowel (C) and Allen Key (P).



Step 6. Attach Leg (7) to Bottom Panel (6) using Short Bolt (F), Wood Dowel (C) and Allen Key (P).



Step 7. Set Top Panel (8) into place using Wood Dowel (C) and Cam lock (A).

NOTE: Cam locks must rotate full 180°. See pictured insert.





G x 26

4

Step 9. Attach Shelf Support (H) into the hole .Insert Adjustable shelf (10) to place . H 10 10



**Step 10.** Insert drawers into cabinet .



## Step 11. Set Door (16) into place.



**Step 12.** Insert Short Screw (Part # c) through Washer (Part # b) and Safety Wall Strap (Part # e) and screw it into pre-drilled hole of Top Panel (Part # 8).

Drill a 11/32" hole where you want to secure your pantry .The hole should be at the same height as the hole in the Top Panel (Part # 8). Tap Wall Anchor (Part # a) into the hole . Insert Long Screw (Part # d) through a Washer (Part # b) and Wall Safety Strap (Part # e) into Wall Anchor (Part # a).

Note: This item is not intended for clothing storage use.