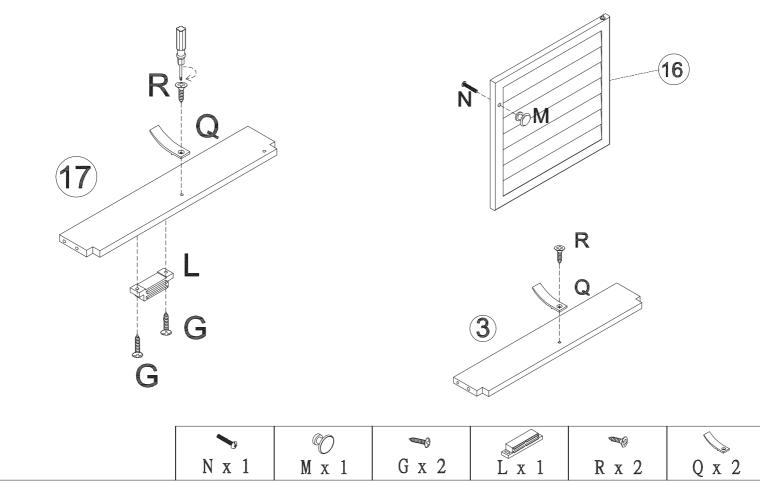

Step 1. Attach Drawer Stopper (Q) and Magnet (L) to Nether Rail (17) using Short Screw (R) and Screw (G). Attach Drawer Stopper (Q) to Upper Rail (3) using Short Screw (R). Attach Knob (M) to Door (16) using Round Head Bolt (N).