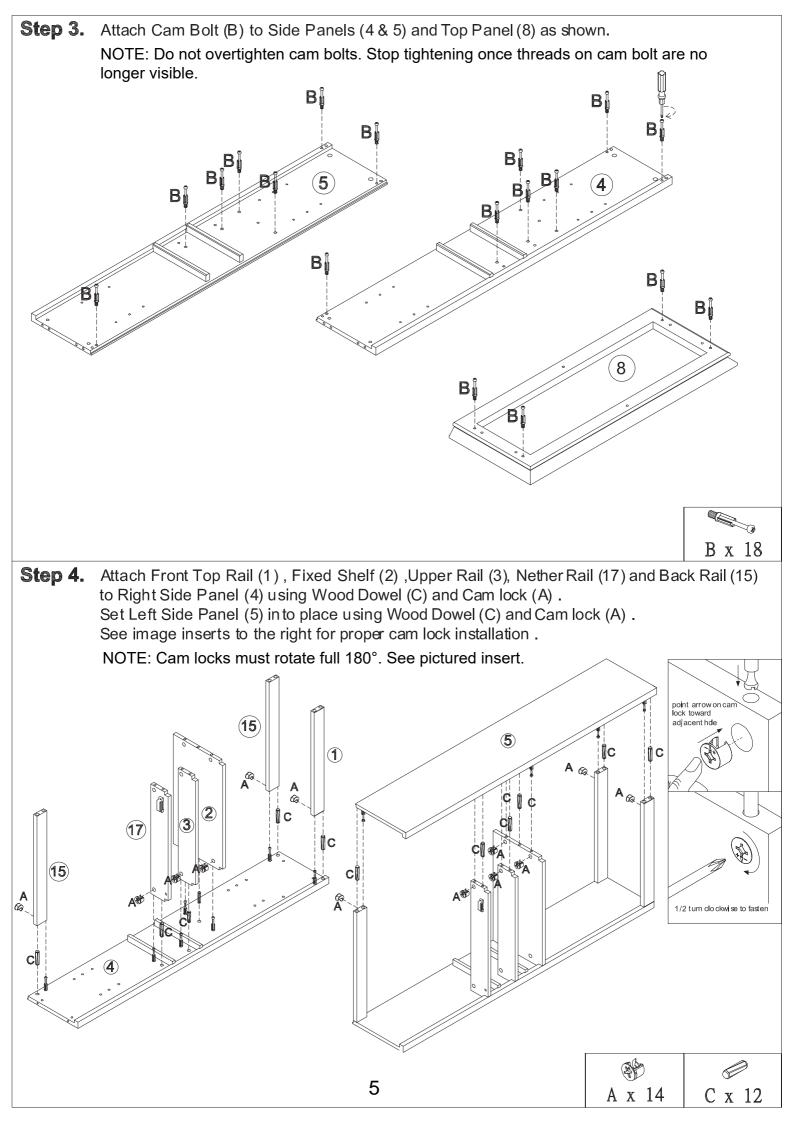

Step 7. Set Top Panel (8) into place using Wood Dowel (C) and Cam lock (A).

NOTE: Cam locks must rotate full 180°. See pictured insert.

G x 26

4

Step 9. Attach Shelf Support (H) into the hole .Insert Adjustable shelf (10) to place . H 10 10