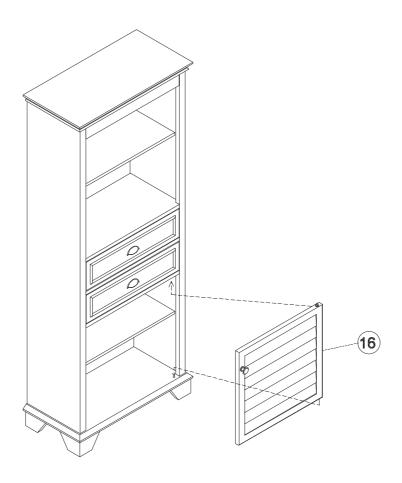

## Step 11. Set Door (16) into place.

**Step 12.** Insert Short Screw (Part # c) through Washer (Part # b) and Safety Wall Strap (Part # e) and screw it into pre-drilled hole of Top Panel (Part # 8).

Drill a 11/32" hole where you want to secure your pantry .The hole should be at the same height as the hole in the Top Panel (Part # 8). Tap Wall Anchor (Part # a) into the hole . Insert Long Screw (Part # d) through a Washer (Part # b) and Wall Safety Strap (Part # e) into Wall Anchor (Part # a).