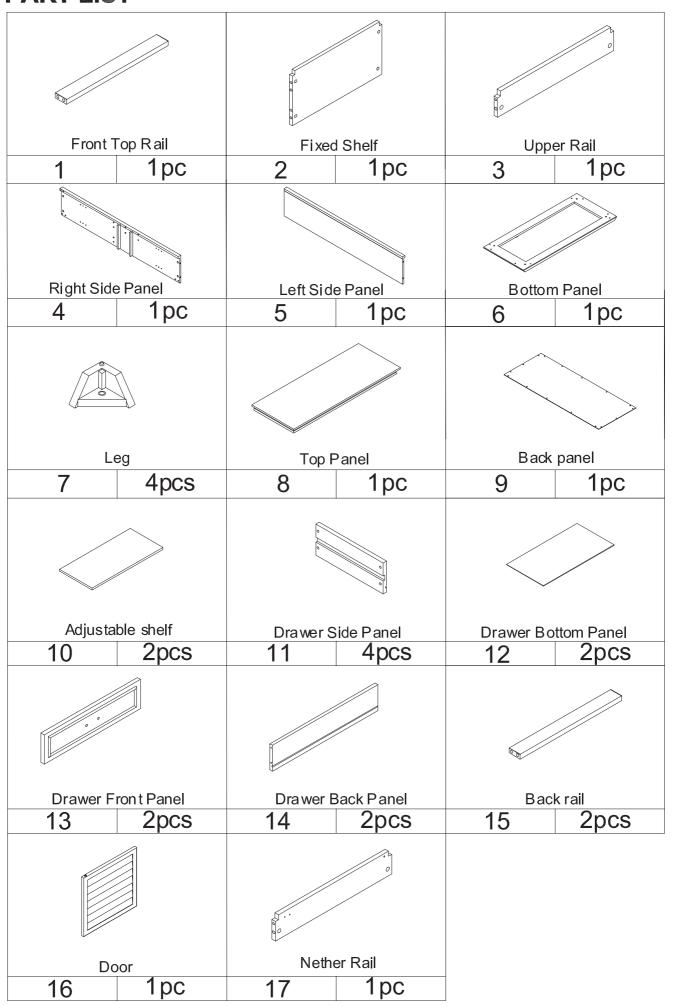

# **PART LIST**

Step 1. Attach Drawer Stopper (Q) and Magnet (L) to Nether Rail (17) using Short Screw (R) and Screw (G). Attach Drawer Stopper (Q) to Upper Rail (3) using Short Screw (R). Attach Knob (M) to Door (16) using Round Head Bolt (N).

Step 2. Set Drawer Front Panel (13), Drawer Side Panels (11), Drawer Bottom Panel (12) and Drawer Back Panel (14) into place using Long Screw (I).

Attach Handle(J) to Drawer Front Panel (13) using Short Round head bolt (K).

Repeat for second drawer.

Step 5. Set Bottom Panel (6) into place using Long Bolt (E), Barrel Nut (D), Wood Dowel (C) and Allen Key (P).

Step 6. Attach Leg (7) to Bottom Panel (6) using Short Bolt (F), Wood Dowel (C) and Allen Key (P).

Step 7. Set Top Panel (8) into place using Wood Dowel (C) and Cam lock (A).

NOTE: Cam locks must rotate full 180°. See pictured insert.

G x 26

4

Step 9. Attach Shelf Support (H) into the hole .Insert Adjustable shelf (10) to place . H 10 10

**Step 10.** Insert drawers into cabinet .

## Step 11. Set Door (16) into place.

**Step 12.** Insert Short Screw (Part # c) through Washer (Part # b) and Safety Wall Strap (Part # e) and screw it into pre-drilled hole of Top Panel (Part # 8).

Drill a 11/32" hole where you want to secure your pantry .The hole should be at the same height as the hole in the Top Panel (Part # 8). Tap Wall Anchor (Part # a) into the hole . Insert Long Screw (Part # d) through a Washer (Part # b) and Wall Safety Strap (Part # e) into Wall Anchor (Part # a).