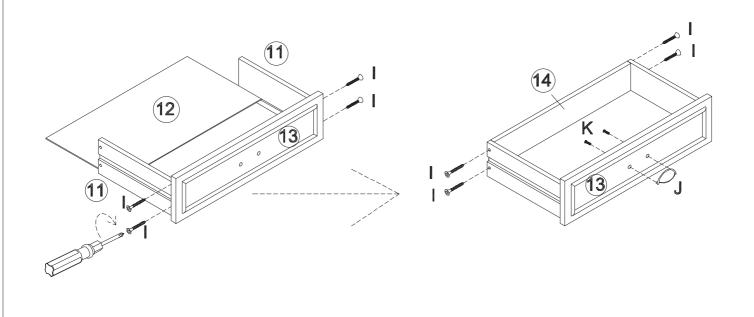

Step 2. Set Drawer Front Panel (13), Drawer Side Panels (11), Drawer Bottom Panel (12) and Drawer Back Panel (14) into place using Long Screw (I).

Attach Handle(J) to Drawer Front Panel (13) using Short Round head bolt (K).