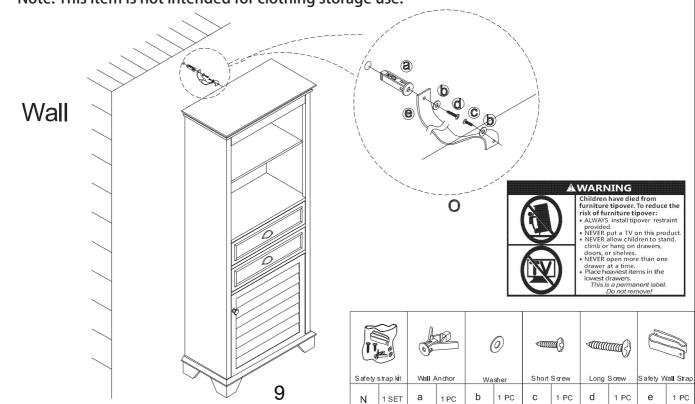

## Step 11. Set Door (16) into place.

**Step 12.** Insert Short Screw (Part # c) through Washer (Part # b) and Safety Wall Strap (Part # e) and screw it into pre-drilled hole of Top Panel (Part # 8).

Drill a 11/32" hole where you want to secure your pantry .The hole should be at the same height as the hole in the Top Panel (Part # 8). Tap Wall Anchor (Part # a) into the hole . Insert Long Screw (Part # d) through a Washer (Part # b) and Wall Safety Strap (Part # e) into Wall Anchor (Part # a).

Note: This item is not intended for clothing storage use.