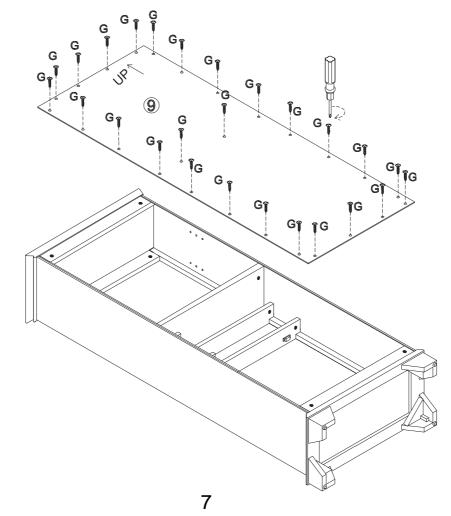

Step 7. Set Top Panel (8) into place using Wood Dowel (C) and Cam lock (A).

NOTE: Cam locks must rotate full 180°. See pictured insert.

G x 26

4

Step 9. Attach Shelf Support (H) into the hole .Insert Adjustable shelf (10) to place . H 10 10