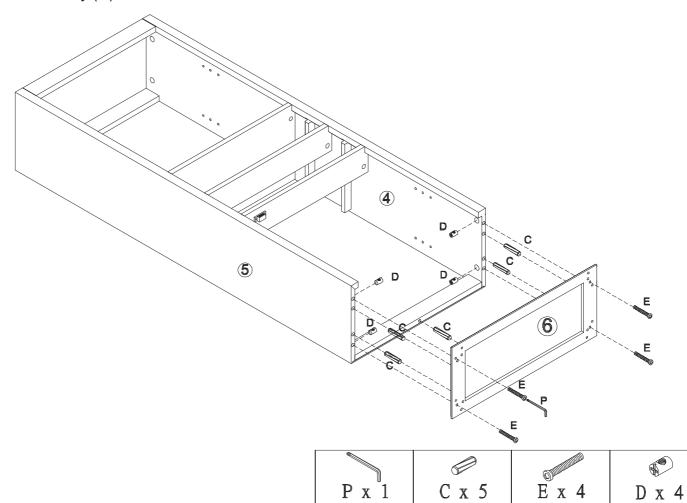

Repeat for second drawer.

Step 5. Set Bottom Panel (6) into place using Long Bolt (E), Barrel Nut (D), Wood Dowel (C) and Allen Key (P).

Step 6. Attach Leg (7) to Bottom Panel (6) using Short Bolt (F), Wood Dowel (C) and Allen Key (P).