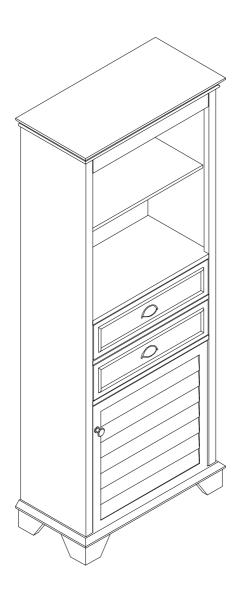

# Tall Bathroom Cabinet CF7001



# **PART LIST**



## **HARDWARE LIST**



#### **EXTRA HARDWARE LIST**









B X 2





## **ADDITIONAL TOOLS (** Not Provided)

Note: It is not recommended to use power tools during assembly. You may use power tools to assist in mounting the safety strap kit to the wall.



Phillips Head Screw Driver

Step 1. Attach Drawer Stopper (Q) and Magnet (L) to Nether Rail (17) using Short Screw (R) and Screw (G). Attach Drawer Stopper (Q) to Upper Rail (3) using Short Screw (R). Attach Knob (M) to Door (16) using Round Head Bolt (N).



Step 2. Set Drawer Front Panel (13), Drawer Side Panels (11), Drawer Bottom Panel (12) and Drawer Back Panel (14) into place using Long Screw (I).

Attach Handle(J) to Drawer Front Panel (13) using Short Round head bolt (K).

Repeat for second drawer.





S