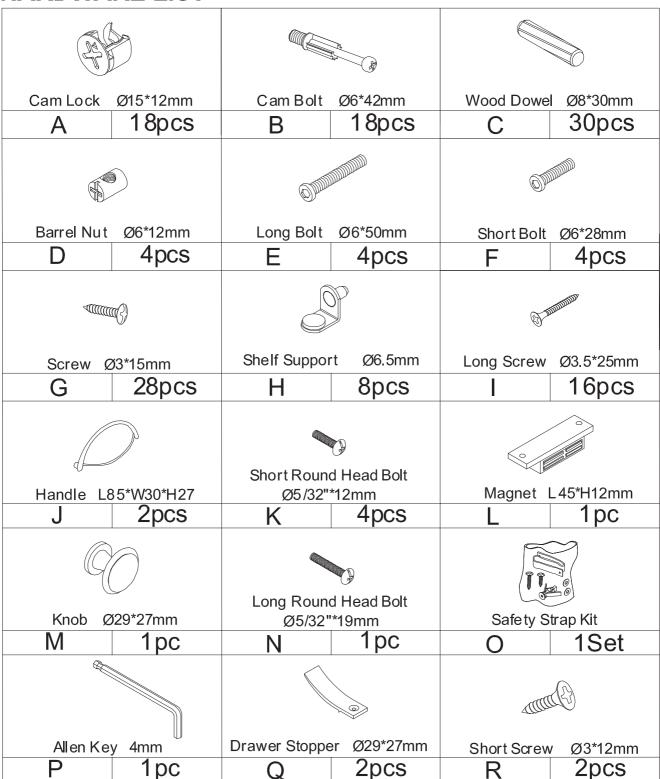

## **HARDWARE LIST**

Step 1. Attach Drawer Stopper (Q) and Magnet (L) to Nether Rail (17) using Short Screw (R) and Screw (G). Attach Drawer Stopper (Q) to Upper Rail (3) using Short Screw (R). Attach Knob (M) to Door (16) using Round Head Bolt (N).

Step 2. Set Drawer Front Panel (13), Drawer Side Panels (11), Drawer Bottom Panel (12) and Drawer Back Panel (14) into place using Long Screw (I).

Attach Handle(J) to Drawer Front Panel (13) using Short Round head bolt (K).

Repeat for second drawer.

Step 5. Set Bottom Panel (6) into place using Long Bolt (E), Barrel Nut (D), Wood Dowel (C) and Allen Key (P).

Step 6. Attach Leg (7) to Bottom Panel (6) using Short Bolt (F), Wood Dowel (C) and Allen Key (P).

Step 7. Set Top Panel (8) into place using Wood Dowel (C) and Cam lock (A).

NOTE: Cam locks must rotate full 180°. See pictured insert.

G x 26

4

Step 9. Attach Shelf Support (H) into the hole .Insert Adjustable shelf (10) to place . H 10 10

**Step 10.** Insert drawers into cabinet .

## Step 11. Set Door (16) into place.

**Step 12.** Insert Short Screw (Part # c) through Washer (Part # b) and Safety Wall Strap (Part # e) and screw it into pre-drilled hole of Top Panel (Part # 8).

Drill a 11/32" hole where you want to secure your pantry .The hole should be at the same height as the hole in the Top Panel (Part # 8). Tap Wall Anchor (Part # a) into the hole . Insert Long Screw (Part # d) through a Washer (Part # b) and Wall Safety Strap (Part # e) into Wall Anchor (Part # a).