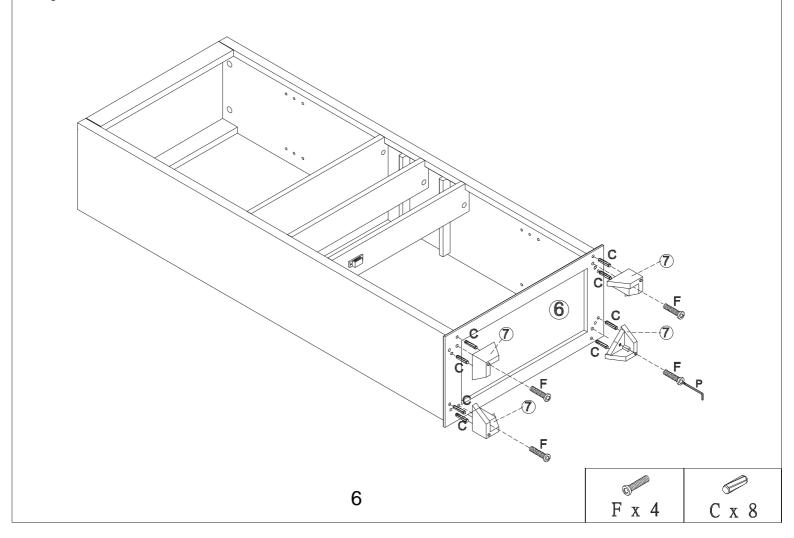

Repeat for second drawer.

Step 5. Set Bottom Panel (6) into place using Long Bolt (E), Barrel Nut (D), Wood Dowel (C) and Allen Key (P).

Step 6. Attach Leg (7) to Bottom Panel (6) using Short Bolt (F), Wood Dowel (C) and Allen Key (P).